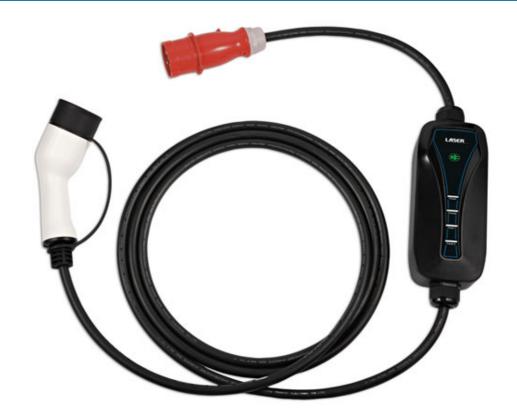

## **EV Charging Cable - Type 2 Female to Commando Plug**

A portable mains charger for use on any BEV (Battery Electric Vehicle) and PHEV (Plug-in Hybrid Electric Vehicle) that uses a Type 2 connector. Suitable for use with a 32A three phase workshop power supply, with a maximum power output 22kW. Supplied in a zip-up carry-case so that it can be kept safely and tidily in the vehicle when not in use.

## **Additional Information**

- 5m long BEV/PHEV charging cable with controller, featuring a Type 2 vehicle plug (female) to 32 amp three phase Commando plug (red) for workshop charging, complete with carry bag.
- Three phase voltage up to 415V AC, for rapid charging up to 22kW.
- Tested to 2,500V DC. Operating temperature: -30C to +50C. Connectors made from durable polycarbonate with copper alloy contacts.
- Applications include: Audi, BMW, Hyundai, Jaguar, Kia, Lucid Air, Mercedes, MINI, Nissan Leaf (2018), Porsche, Range Rover P400e, Renault, Smart, Tesla, Toyota, Volkswagen, Volvo.
- IP55 rated, IEC, UL, TUV, CE & UKCA compliant. EV Charger with a Type 2 to 16A three phase Commando plug (red) also available, please see Part No. 8642.