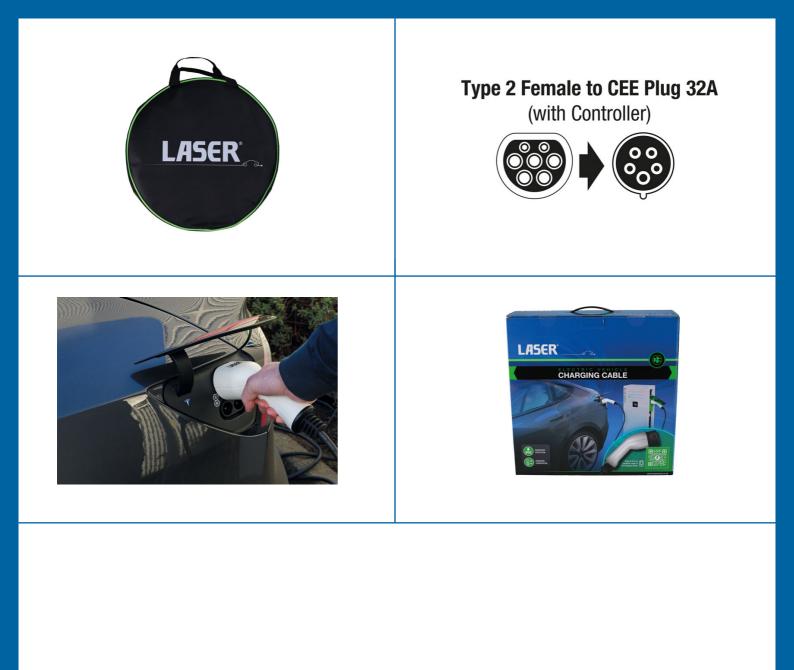

## **EV Charging Cable - Type 2 Female to Commando Plug**

A portable mains charger for use on any BEV (Battery Electric Vehicle) and PHEV (Plug-in Hybrid Electric Vehicle) that uses a Type 2 connector. Suitable for use with a 32A three phase workshop power supply, with a maximum power output 22kW. Supplied in a zip-up carry-case so that it can be kept safely and tidily in the vehicle when not in use.

## **Additional Information**

- 5m long BEV/PHEV charging cable with controller, featuring a Type 2 vehicle plug (female) to 32 amp three phase Commando plug (red) for workshop charging, complete with carry bag.
- Three phase voltage up to 415V AC, for rapid charging up to 22kW.
- Tested to 2,500V DC. Operating temperature: -30C to +50C. Connectors made from durable polycarbonate with copper alloy contacts.
- Applications include: Audi, BMW, Hyundai, Jaguar, Kia, Lucid Air, Mercedes, MINI, Nissan Leaf (2018), Porsche, Range Rover P400e, Renault, Smart, Tesla, Toyota, Volkswagen, Volvo.
- IP55 rated, IEC, UL, TUV, CE & UKCA compliant. EV Charger with a Type 2 to 16A three phase Commando plug (red) also available, please see Part No. 8642.